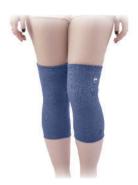

### Knee Cap

- ♣ Four-way stretchable fabric ensures effective compression along with user comfort
- Unique weave provides uniform compression throughout the surface of knee
- Retains the body's natural heat to provide therapeutic and soothing warmth to joints and muscles
- Easily slips on and remains securely in place without bunching or rolling