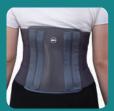

## **Lumbar Support**

- Strong elastic fabric provides firm, comfortable support for lower back
- Retains body heat for constant heat to lower back muscle group
- Porous elastic webbing improves ventilation and patient comfort
- ♠ Comfortable immobilization makes it ideal for everyday use in case of mild back ache