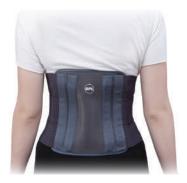

### **Contoured Lumbar Support**

- Double pull mechanism ensure secure fit and better immobilization
- Anatomically contoured splints maintain the natural body posture
- Made of light, breathable, elastic material
- Controlled compression, sizing flexibility and easy application and removal of the belt