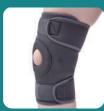

### Knee Cap

- ♣ Four-way stretchable fabric ensures effective compression along with user comfort
- Unique weave provides uniform compression throughout the surface of knee
- Retains the body's natural heat to provide therapeutic and soothing warmth to joints and muscles
- Easily slips on and remains securely in place without bunching or rolling