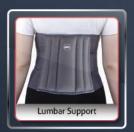

## **Lumbar Support**

- Strong elastic fabric provides firm, comfortable support for lower back
- Retains body heat for constant heat to lower back muscle group
- Porous elastic webbing improves ventilation and patient comfort
- ♠ Comfortable immobilization makes it ideal for everyday use in case of mild back ache