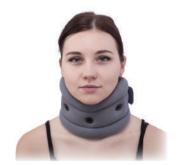

#### **Soft Cervical Collar**

- Designed with vents for breathability
- Moulded and a shaped foam helps conform to any patient
- Provides gentle immobilization of cervical spine
- Supports cervical spine in neutral position