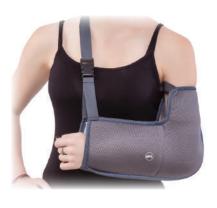

### **Arm Sling**

- ♦ Adjustable sling allows customization of the angle of flexion & offers flexibility in sizing. Slide buckle with single touch opening and closing ensures very easy application & removal
- Comfort padding on shoulder strap to improves patient comfort & reduce fatigue
- Universal design fits left and right arm
- Comfortable lightweight breathable fabric for enhanced user comfort