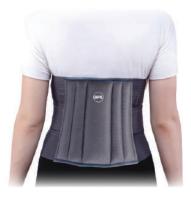

### **Contoured Lumbar Support**

- Double pull mechanism ensure secure fit and better immobilization
- Anatomically contoured splints maintain the natural body posture
- Made of light, breathable, elastic material
- Controlled compression, sizing flexibility and easy application and removal of the belt

## **Lumbar Support**

- Strong elastic fabric provides firm, comfortable support for lower back
- Retains body heat for constant heat to lower back muscle group
- Porous elastic webbing improves ventilation and patient comfort
- ♠ Comfortable immobilization makes it ideal for everyday use in case of mild back ache