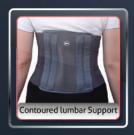

### **Contoured Lumbar Support**

- Double pull mechanism ensure secure fit and better immobilization
- Anatomically contoured splints maintain the natural body posture
- Made of light, breathable, elastic material
- Controlled compression, sizing flexibility and easy application and removal of the belt