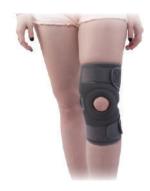

#### **Knee Wrap**

- Wrap-around design for easy application over swollen, tender joints
- Universal Two-Way adjustable straps create a custom-like fit
- Open patella design release patellar pressure and holds the patella in position
- ♣ Ergonomic & Anatomic design ensures no constriction to blood flow