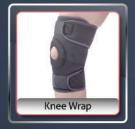

#### **Knee Wrap**

- Wrap-around design for easy application over swollen, tender joints
- Universal Two-Way adjustable straps create a custom-like fit
- Open patella design release patellar pressure and holds the patella in position
- ♣ Ergonomic & Anatomic design ensures no constriction to blood flow