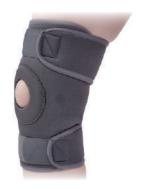

#### **Knee Wrap**

- Wrap-around design for easy application over swollen, tender joints
- Universal Two-Way adjustable straps create a custom-like fit
- Open patella design release patellar pressure and holds the patella in position
- ♣ Ergonomic & Anatomic design ensures no constriction to blood flow