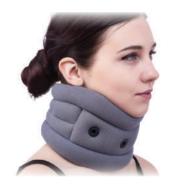

#### **Soft Cervical Collar**

- Designed with vents for breathability
- Moulded and a shaped foam helps conform to any patient
- Provides gentle immobilization of cervical spine
- Supports cervical spine in neutral position