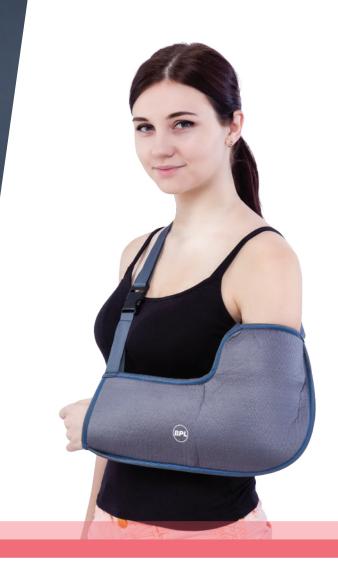

### **Arm Sling**

- ♦ Adjustable sling allows customization of the angle of flexion & offers flexibility in sizing. Slide buckle with single touch opening and closing ensures very easy application & removal
- Comfort padding on shoulder strap to improves patient comfort & reduce fatigue
- Universal design fits left and right arm
- Comfortable lightweight breathable fabric for enhanced user comfort