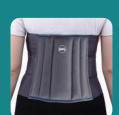

### **Contoured Lumbar Support**

- Double pull mechanism ensure secure fit and better immobilization
- Anatomically contoured splints maintain the natural body posture
- Made of light, breathable, elastic material
- Controlled compression, sizing flexibility and easy application and removal of the belt