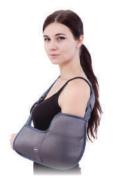

### **Arm Sling**

- ♦ Adjustable sling allows customization of the angle of flexion & offers flexibility in sizing. Slide buckle with single touch opening and closing ensures very easy application & removal
- Comfort padding on shoulder strap to improves patient comfort & reduce fatigue
- Universal design fits left and right arm
- Comfortable lightweight breathable fabric for enhanced user comfort