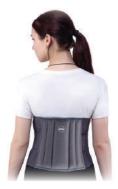

### **Contoured Lumbar Support**

- Double pull mechanism ensure secure fit and better immobilization
- Anatomically contoured splints maintain the natural body posture
- Made of light, breathable, elastic material
- Controlled compression, sizing flexibility and easy application and removal of the belt

## **Lumbar Support**

- Strong elastic fabric provides firm, comfortable support for lower back
- Retains body heat for constant heat to lower back muscle group
- Porous elastic webbing improves ventilation and patient comfort
- ♠ Comfortable immobilization makes it ideal for everyday use in case of mild back ache