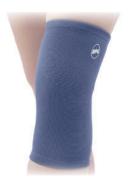

### Knee Cap

- ♣ Four-way stretchable fabric ensures effective compression along with user comfort
- Unique weave provides uniform compression throughout the surface of knee
- Retains the body's natural heat to provide therapeutic and soothing warmth to joints and muscles
- Easily slips on and remains securely in place without bunching or rolling