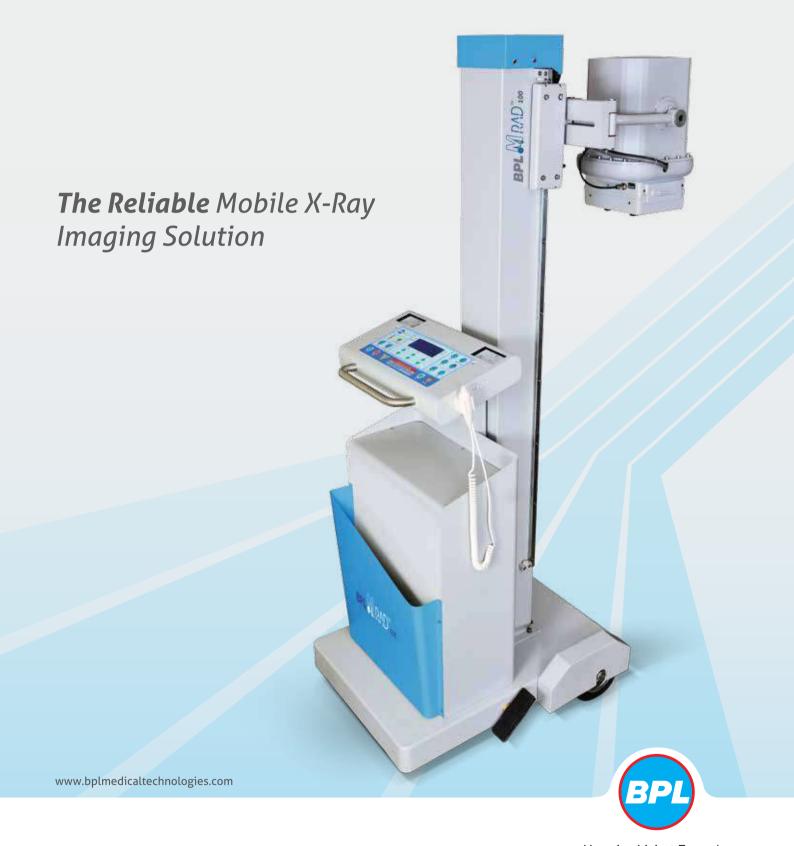

## BPL M Rad 100 is a 100 mA, 100 PPS Line Frequency Mobile X-ray solution that combines Excellent Manoeuvrability & User Interface and is ideal for patient wards, intensive care, operating room etc., where transporting the Patient to the Radiology Department is difficult

## **The Reliable** Mobile X-Ray Imaging solution

BPL

BPL M Rad 100 is powered by Advanced User friendly Operator Console with soft touch control of all radiographic parameters. The equipment uses State of the Art Microcontroller to control various functions and features.

Counter Balanced Tube Head with Vertical, Horizontal, Rotational, Axial & Swivel movements

Durable wheels & Efficient Foot Brake mechanism

Storage space for Accessories, Notepads etc.

Independent Voltmeter for monitoring input line Voltage & independent Ammeter for indication of Tube Current