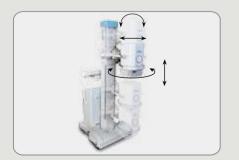

## BPL M Rad 100 is a 100 mA, 100 PPS Line Frequency Mobile X-ray solution that combines Excellent Manoeuvrability & User Interface and is ideal for patient wards, intensive care, operating room etc., where transporting the Patient to the Radiology Department is difficult

Counter Balanced Tube Head with Vertical, Horizontal, Rotational, Axial & Swivel movements

Durable wheels & Efficient Foot Brake mechanism

Storage space for Accessories, Notepads etc.

Independent Voltmeter for monitoring input line Voltage & independent Ammeter for indication of Tube Current