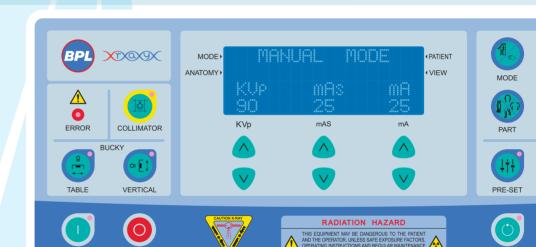

## **The Reliable** Mobile X-Ray Imaging solution

BPL

BPL M Rad 100 is powered by Advanced User friendly Operator Console with soft touch control of all radiographic parameters. The equipment uses State of the Art Microcontroller to control various functions and features.

- Alphanumeric LCD Display (20X4 Characters)
- User Configurable Anatomical Programming
- 155 Anatomical Programs
- Pre-Set Key for instant selection
- Self-Diagnostic Program
- X-Ray Counter with password protection
- Memory to retain last selected factors
- 40 to 100 kVp in steps of 2 kVp only